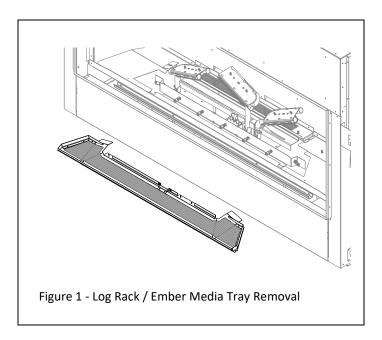

## Installation:

- 1. Remove the safety screen barrier, access cover, glass assembly, log set (if installed).
- 2. Remove the (2) screws securing the front ember bed media tray. Remove the (2) screws securing the front light kit. See Figure 1.
- 3. Next remove the left, center, and right burner assemblies by removing the screws that secure each burner assembly to the bottom burner and the floor of the control board. See Figure 2.
- 4. Install the rear refractory panel and secure the panel with two of the provided refractory clips. See Figure 3 & 4. The screws will be preinstalled in the baffle See Figure 5. Loosen the screw and install the (2) panel clips.
- 5. Install each side refractory panel and secure each panel with a refractory clip. Loosen the screw located in the top front corner of the firebox and install the panel clip. The panel clip needs to be installed so the finger of the clip is towards the front of the firebox. See Figure 5 (Panel clip is white in picture to make it easier to see panel clip will ship black).
- 6. Reinstall all previously removed components.