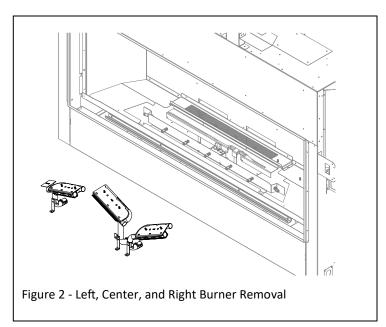

## Installation:

- 1. Remove the safety screen barrier, access cover, glass assembly, log set (if installed).
- 2. Remove the (2) screws securing the front ember bed media tray. Remove the (2) screws securing the front light kit. See Figure 1.
- 3. Next remove the left, center, and right burner assemblies by removing the screws that secure each burner assembly to the bottom burner and the floor of the control board. See Figure 2.
- 4. Install the rear refractory panel and secure the panel with two of the provided refractory clips. See Figure 3 & 4. The screws will be preinstalled in the baffle See Figure 5. Loosen the screw and install the (2) panel clips.
- 5. Install each side refractory panel and secure each panel with a refractory clip. Loosen the screw located in the top front corner of the firebox and install the panel clip. The panel clip needs to be installed so the finger of the clip is towards the front of the firebox. See Figure 5 (Panel clip is white in picture to make it easier to see panel clip will ship black).
- 6. Reinstall all previously removed components.