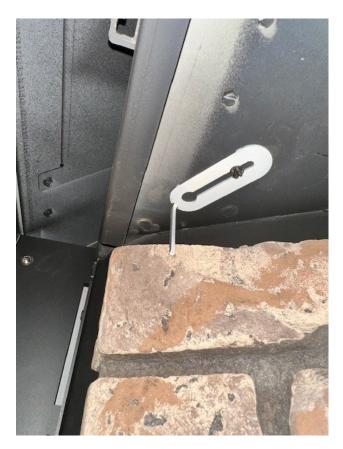

## Installation:

- 1. Remove the safety screen barrier, access cover, glass assembly, log set (if installed).
- 2. Remove the (2) screws securing the front ember bed media tray. Remove the (2) screws securing the front light kit. See Figure 1.
- 3. Next remove the left, center, and right burner assemblies by removing the screws that secure each burner assembly to the bottom burner and the floor of the control board. See Figure 2.
- 4. Install the rear refractory panel and secure the panel with two of the provided refractory clips. See Figure 3 & 4. The screws will be preinstalled in the baffle See Figure 5. Loosen the screw and install the (2) panel clips.
- 5. Install each side refractory panel and secure each panel with a refractory clip. Loosen the screw located in the top front corner of the firebox and install the panel clip. The panel clip needs to be installed so the finger of the clip is towards the front of the firebox. See Figure 5 (Panel clip is white in picture to make it easier to see panel clip will ship black).
- 6. Reinstall all previously removed components.

Figure 3 - Panel Identification

Figure 4 - Panel Clip Location

Figure 5 - Side Refractory - Panel Clip Location & Installation

Figure 6 - Rear Refractory - Panel Clip Location & Installation