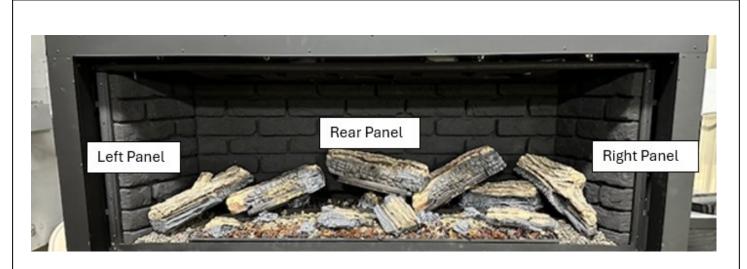

Figure 3 - Panel Identification

Figure 4 - Panel Clip Location

Figure 5 - Side Refractory - Panel Clip Location & Installation

Figure 6 - Rear Refractory - Panel Clip Location & Installation