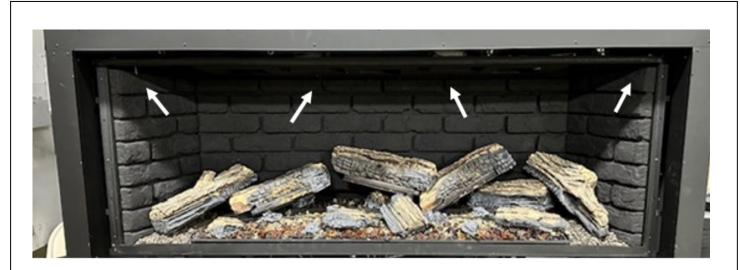

Figure 3 - Panel Identification

Figure 4 - Panel Clip Location

Figure 5 - Side Refractory - Panel Clip Location & Installation

Figure 6 - Rear Refractory - Panel Clip Location & Installation